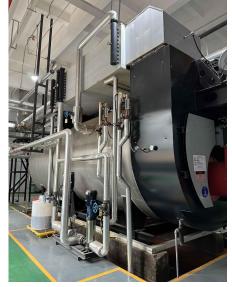

### 20 tons/hr Gas Fired Saturated Steam Steam Boiler for Phase 1-2 project

Purchase time: May, 2021

➤ Boiler Model: NWNS20-1.25-YQ

Quantity:10 Sets

Location: Yibin, China

> Application: Battery production

### 20 tons/hr Gas Fired Superheated Steam Boiler for Phase 3-4 project

> Purchase time: October, 2022

➤ Boiler Model: WNS20-1.25/230-Q(LNK)

Quantity:10 Sets

Location: Yibin, China

Application: Battery production

### 20 tons/hr Gas Fired Superheated Steam Boiler for Phase 5-6 project

Purchase time: October, 2022

➤ Boiler Model: WNS20-1.25/230-Q(LNK)

Quantity:10 Sets

Location: Yibin, China

Application: Battery production