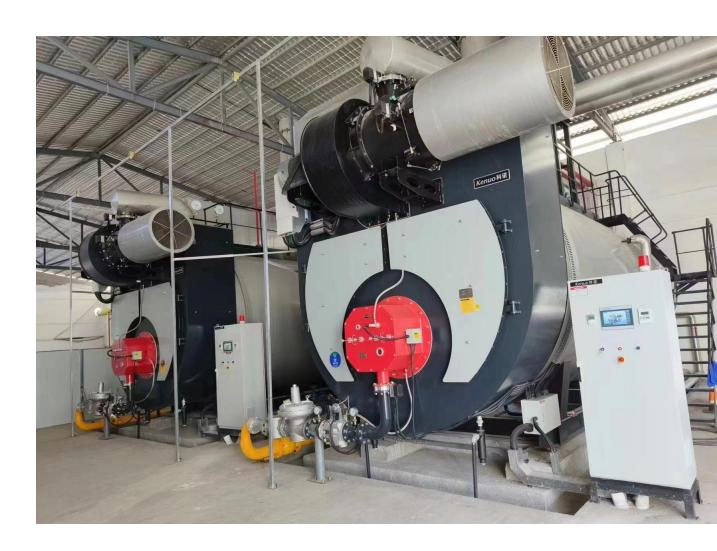

Boiler type: Low NOx Condensing Steam Boiler

> Steam Capacity: 20 ton/hr

Fuel: Natural Gas

> Put in to use: June, 2024

➤ Model: WNS20-1.25-Q(LNK)

Quantity: 2 Sets

> Location:Guizhou, China

Application: wine production