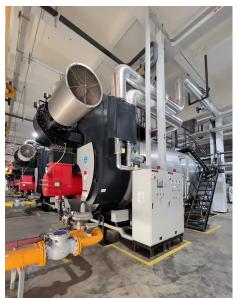

### 20 tons/hr Gas Fired Saturated Steam Steam Boiler for Phase 1-2 project

Purchase time: May, 2021

➤ Boiler Model: NWNS20-1.25-YQ

Quantity:10 Sets

Location: Yibin, China

> Application: Battery production

### 20 tons/hr Gas Fired Superheated Steam Boiler for Phase 3-4 project

> Purchase time: October, 2022

➤ Boiler Model: WNS20-1.25/230-Q(LNK)

Quantity:10 Sets

Location: Yibin, China

Application: Battery production

### 20 tons/hr Gas Fired Superheated Steam Boiler for Phase 5-6 project

Purchase time: October, 2022

➤ Boiler Model: WNS20-1.25/230-Q(LNK)

Quantity:10 Sets

Location: Yibin, China

Application: Battery production