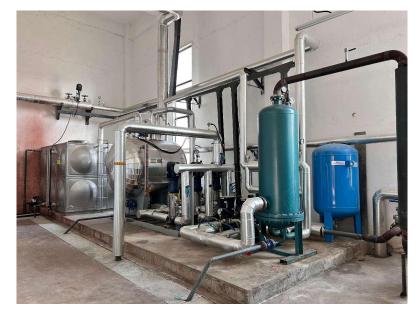

Jiangsu Zhitai New Energy Technology Co., Ltd. was established in August 2018. It mainly provides systematic products and solutions with lithium-ion batteries and sodium-ion batteries as the core in the field of energy storage applications. It focuses on the research and development, manufacturing, sales, and services of a full range of products including industrial and commercial energy storage, large-scale energy storage, communication backup power storage, and civil energy storage.





#### **Project Details:**

- Boiler type: Rear Air Preheating Condensing Steam Boiler
- Steam Capacity: 8 ton/hr
- Fuel: Natural Gas
- ➤ Purchase time: August, 2023
- ➤ Model: WNS8-1.25-Q(LNK)
- Quantity: 3 Sets
- > Location: Jiangsu, China
- Application: battery production



#### CIASSIC CASE















#### **CIASSIC CASE**











Operation data: Exhaust gas temperature 55°C



### Institute of Medical Biology, Chinese Academy of Medical Sciences

Founded in 1958, it is a WHO Collaborating Center for Enterovirus Reference Research and a master's and doctoral degree awarding institution of Peking Union Medical College and Tsinghua University School of Medicine. The Institute is mainly engaged in basic and applied research in medical virology, immunology, molecular biology technology, medical genetics, molecular epidemiology, and experimental animals and animal experimental technology mainly based on primates, and carries out large-scale production of vaccines, immune products and genetic engineering products.





➤ Boiler type: Low NOx Condensing Steam Boiler

> Steam Capacity: