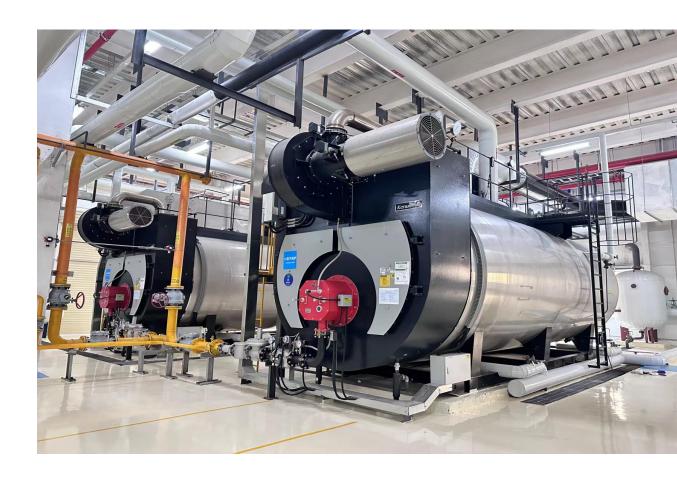

Jiangsu Zhitai New Energy Technology Co., Ltd.

Jiangsu Zhitai New Energy Technology Co., Ltd. was established in August 2018. It mainly provides systematic products and solutions with lithium-ion batteries and sodium-ion batteries as the core in the field of energy storage applications. It focuses on the research and development, manufacturing, sales, and services of a full range of products including industrial and commercial energy storage, large-scale energy storage, communication backup power storage, and civil energy storage.

#### **Project Details:**

- Boiler type: Rear Air Preheating Condensing Steam Boiler
- Steam Capacity: 8 ton/hr
- Fuel: Natural Gas
- ➤ Purchase time: August, 2023
- ➤ Model: WNS8-1.25-Q(LNK)
- Quantity: 3 Sets
- > Location: Jiangsu, China
- Application: battery production