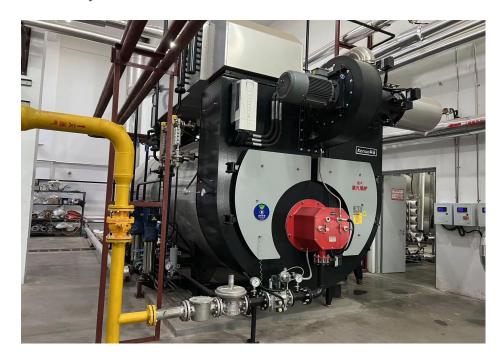

#### Heilongjiang ZBD Pharmaceutical Co., Ltd

Heilongjiang ZBD Pharmaceutical Co., Ltd. is a large-scale Shanghai Stock Exchange listed company (stock code: 603567) dedicated to providing high-quality products and services for human health. The company focuses on the development direction of innovation, creation, high quality and high technology. Its business covers four major sectors: scientific research and development, pharmaceutical industry, traditional Chinese medicine industry and financial investment. It is one of the most innovative pharmaceutical companies in my country's pharmaceutical industry.

- Boiler type: Low NOx Condensing Steam Boiler
- > Steam Capacity: 10 ton/hr
- > Fuel: Natural Gas
- Purchase time: November, 2021
- ➤ Model: WNS10-1.25-Q(LNK)
- Quantity: 3 Sets
- > Location: Heilongjiang, China
- Application: medician production