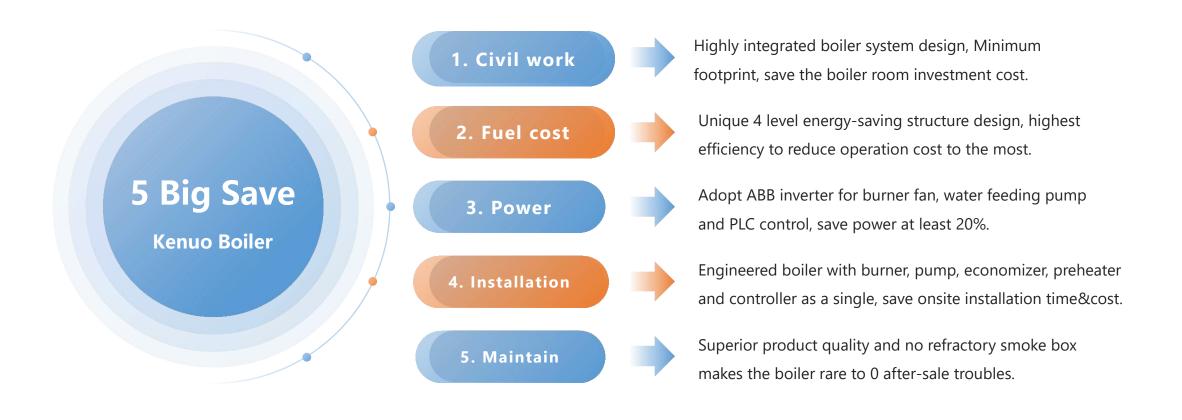

#### Integration

Highly integrated boiler system to save customer's installaton cost to the most.

#### **Energy-saving**

Multi-stages energy saving device to ensure the highest efficiency