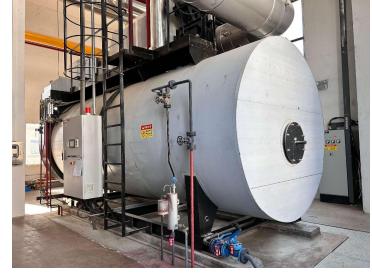

Jiangsu Zhitai New Energy Technology Co., Ltd. was established in August 2018. It mainly provides systematic products and solutions with lithium-ion batteries and sodium-ion batteries as the core in the field of energy storage applications. It focuses on the research and development, manufacturing, sales, and services of a full range of products including industrial and commercial energy storage, large-scale energy storage, communication backup power storage, and civil energy storage.





#### **Project Details:**

- Boiler type: Rear Air Preheating Condensing Steam Boiler
- Steam Capacity: 8 ton/hr
- Fuel: Natural Gas
- ➤ Purchase time: August, 2023
- ➤ Model: WNS8-1.25-Q(LNK)
- Quantity: 3 Sets
- > Location: Jiangsu, China
- Application: battery production



#### CIASSIC CASE















#### **CIASSIC CASE**











Operation data: Exhaust gas temperature 55°C



### Institute of Medical Biology, Chinese Academy of Medical Sciences

Founded in 1958, it is a WHO Collaborating Center for Enterovirus Reference Research and a master's and doctoral degree awarding institution of Peking Union Medical College and Tsinghua University School of Medicine. The Institute is mainly engaged in basic and applied research in medical virology, immunology, molecular biology technology, medical genetics, molecular epidemiology, and experimental animals and animal experimental technology mainly based on primates, and carries out large-scale production of vaccines, immune products and genetic engineering products.





➤ Boiler type: Low NOx Condensing Steam Boiler

> Steam Capacit