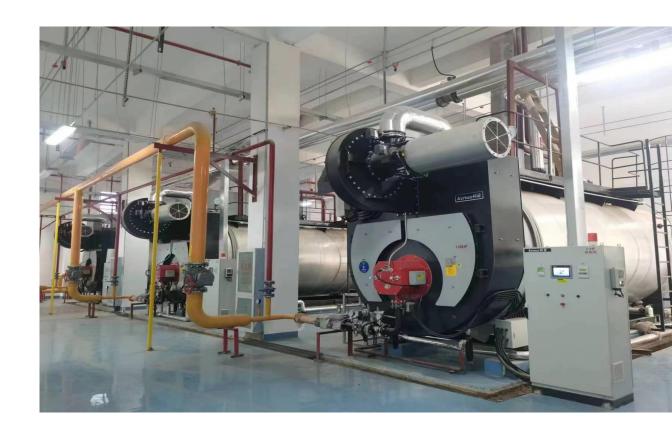

➤ Boiler type: Low NOx Condensing Steam Boiler

> Steam Capacity: 8 ton/hr

➤ Fuel: Natural Gas

Purchase time: March, 2022

➤ Model: WNS8-1.25-Q(LNK)

Quantity: 3 Sets

Location:Beijing, China

Application: medician production