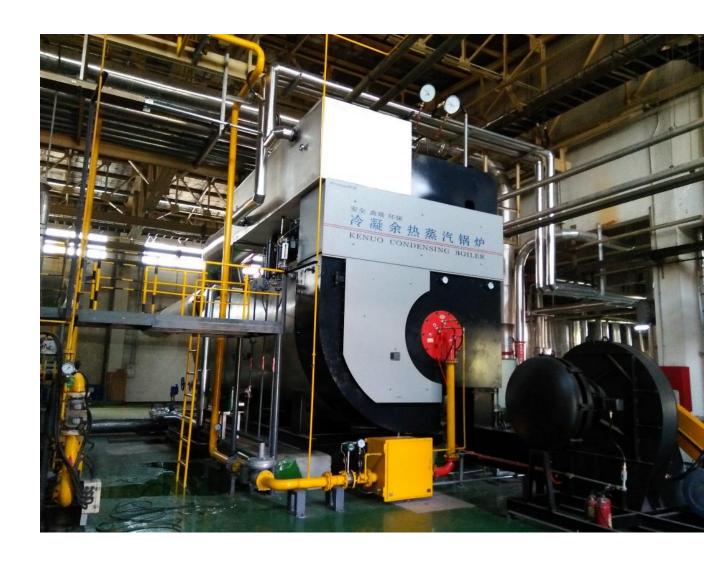

#### CIASSIC CASE

#### **CIASSIC CASE**

Operation data: Exhaust gas temperature 55°C