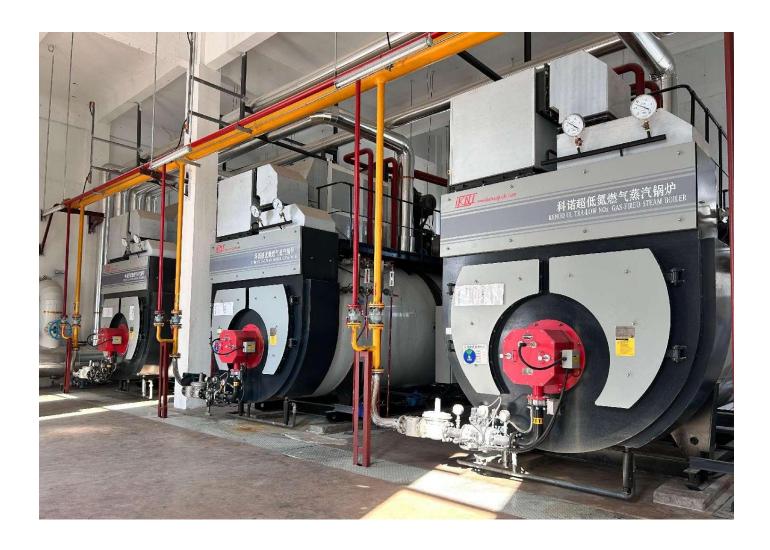

Jiangsu Zhitai New Energy Technology Co., Ltd.

Jiangsu Zhitai New Energy Technology Co., Ltd. was established in August 2018. It mainly provides systematic products and solutions with lithium-ion batteries and sodium-ion batteries as the core in the field of energy storage applications. It focuses on the research and development, manufacturing, sales, and services of a full range of products including industrial and commercial energy storage, large-scale energy storage, communication backup power storage, and civil energy storage.

#### **Project Details:**

- Boiler type: Rear Air Preheating Condensing Steam Boiler
- Steam Capacity: 8 ton/hr
- Fuel: Natural Gas
- ➤ Purchase time: August, 2023
- ➤ Model: WNS8-1.25-Q(LNK)
- Quantity: 3 Sets
- > Location: Jiangsu, China
- Application: battery production