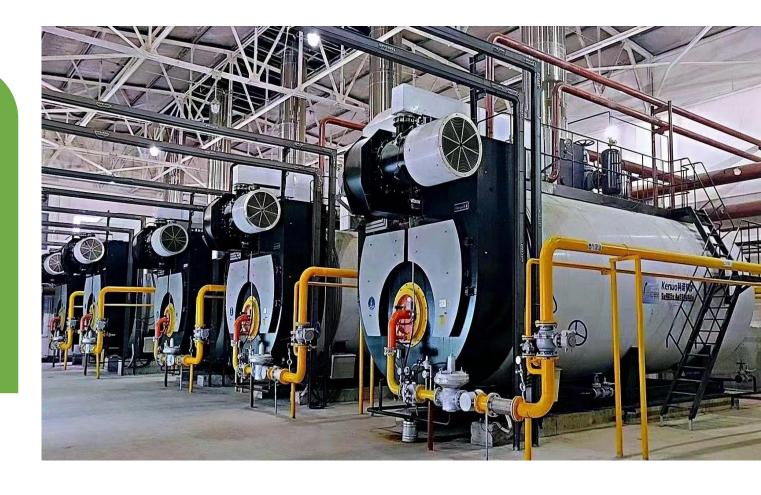

- ➤ Boiler type: Low NOx Condensing Steam Boiler
- > Steam Capacity: 20 ton/hr
- > Fuel: Natural Gas
- ➤ Purchase time: July, 2020
- ➤ Model: WNS20-1.25-Q(LNK)
- Quantity:5 Sets
- Location: Beijing, China
- Application: Vehicle production

#### CIASSIC CASE- Hebei Jingche Rail Transit Vehicle Equipment Co., Ltd.