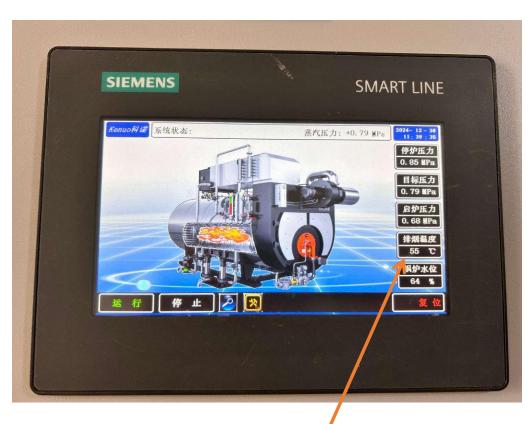

Co., Ltd. was established in August 2018. It mainly provides systematic products and solutions with lithium-ion batteries and sodium-ion batteries as the core in the field of energy storage applications. It focuses on the research and development, manufacturing, sales, and services of a full range of products including industrial and commercial energy storage, large-scale energy storage, communication backup power storage, and civil energy storage.





#### **Project Details:**

- Boiler type: Rear Air Preheating Condensing Steam Boiler
- Steam Capacity: 8 ton/hr
- Fuel: Natural Gas
- ➤ Purchase time: August, 2023
- ➤ Model: WNS8-1.25-Q(LNK)
- Quantity: 3 Sets
- > Location: Jiangsu, China
- Application: battery production



#### CIASSIC CASE















#### **CIASSIC CASE**











Operation data: Exhaust gas temperature 55°C



### Institute of Medical Biology, Chinese Academy of Medical Sciences

Founded in 1958, it is a WHO Collaborating Center for Enterovirus Reference Research and a master's and doctoral degree awarding institution of Peking Union Medical College and Tsinghua University School of Medicine. The Institute is mainly engaged in basic and applied research in medical virology, immunology, molecular biology technology, medical genetics, molecular epidemiology, and experimental animals and animal experimental technology mainly based on primates, and carries out large-scale production of vaccines, immune products and genetic engineering products.





➤ Boiler type: Low NOx Condensing Steam Boiler

> Steam Capacity: 8 ton/hr

➤ Fuel: Natural Gas

Purch