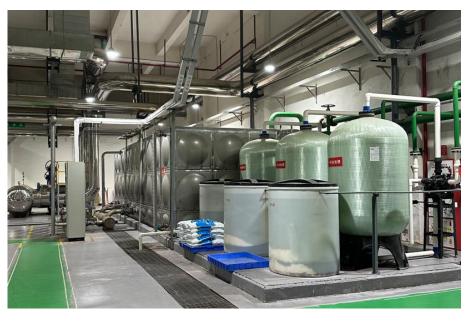

#### CIASSIC CASE

#### **CIASSIC CASE**

Operation data: Exhaust gas temperature 55°C