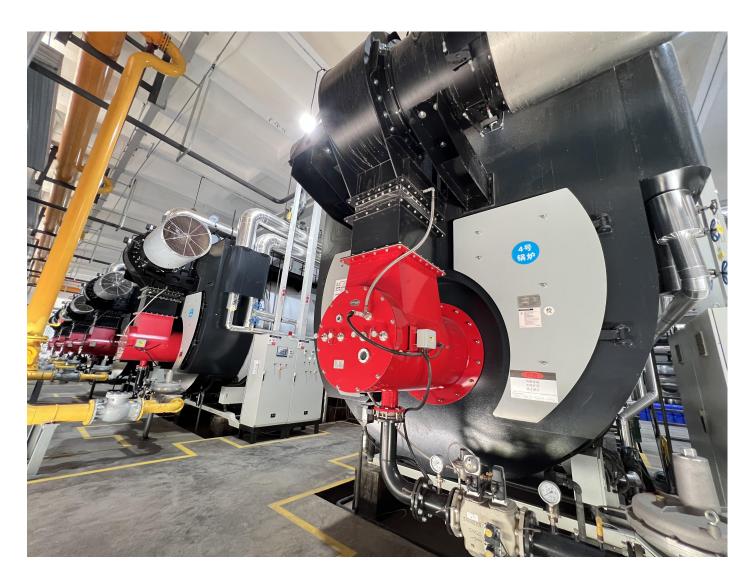

### 20 tons/hr Gas Fired Saturated Steam Steam Boiler for Phase 1-2 project

Purchase time: May, 2021

➤ Boiler Model: NWNS20-1.25-YQ

Quantity:10 Sets

Location: Yibin, China

> Application: Battery production

### 20 tons/hr Gas Fired Superheated Steam Boiler for Phase 3-4 project

> Purchase time: October, 2022

➤ Boiler Model: WNS20-1.25/230-Q(LNK)

Quantity:10 Sets

Location: Yibin, China

Application: Battery production

### 20 tons/hr Gas Fired Superheated Steam Boiler for Phase 5-6 project

Purchase time: October, 2022

➤ Boiler Model: WNS20-1.25/230-Q(LNK)

Quantity:10 Sets

Location: Yibin, China

Application: Battery production