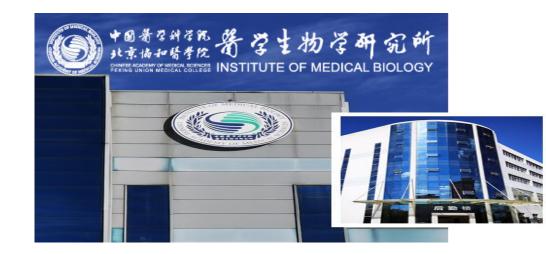

### Institute of Medical Biology, Chinese Academy of Medical Sciences

Founded in 1958, it is a WHO Collaborating Center for Enterovirus Reference Research and a master's and doctoral degree awarding institution of Peking Union Medical College and Tsinghua University School of Medicine. The Institute is mainly engaged in basic and applied research in medical virology, immunology, molecular biology technology, medical genetics, molecular epidemiology, and experimental animals and animal experimental technology mainly based on primates, and carries out large-scale production of vaccines, immune products and genetic engineering products.