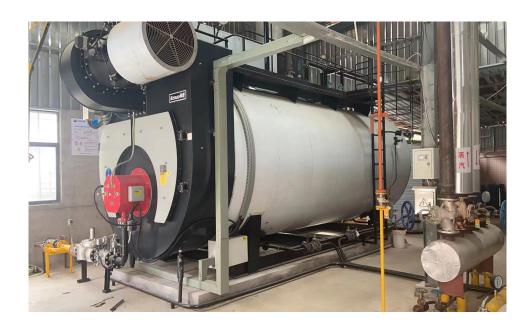

#### **Tianjin Samsung Vision Co., Ltd**

Tianjin Samsung Vision Co., Ltd. is a large joint venture established in July 1996 with the approval of the Ministry of Foreign Trade and Economic Cooperation. It is jointly invested by Samsung Vision (Hong Kong) Co., Ltd. of South Korea and Tianjin Electronic Instrument Industry Corporation.

- ➤ Boiler type: Low NOx Condensing Steam Boiler
- > Steam Capacity:15 ton/hr
- > Fuel: Natural Gas
- Purchase time: July, 2020
- Model: WNS15-1.25-Q(LNK)
- Quantity:2 Sets
- > Location: Tianjin, China
- Application: production process