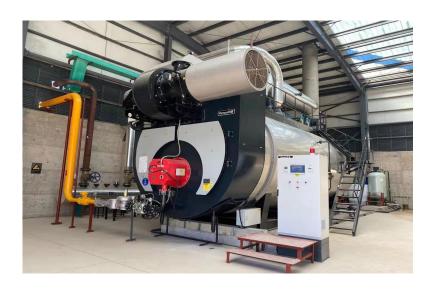

CATL is KENUO Loyal Customer From 2017, have purchased totaly 48 Sets gas boilers for their 1-8 phases projects.

### 20 tons/hr Gas Fired Saturated Steam Steam Boiler for Phase 1-2 project

Purchase time: May, 2021

➤ Boiler Model: NWNS20-1.25-YQ

Quantity:10 Sets

Location: Yibin, China

> Application: Battery production

### 20 tons/hr Gas Fired Superheated Steam Boiler for Phase 3-4 project

> Purchase time: October, 2022

➤ Boiler Model: WNS20-1.25/230-Q(LNK)

Quantity:10 Sets

Location: Yibin, China

Application: Battery production

### 20 tons/hr Gas Fired Superheated Steam Boiler for Phase 5-6 project

Purchase time: October, 2022

➤ Boiler Model: WNS20-1.25/230-Q(LNK)

Quantity:10 Sets

Location: Yibin, China

Application: Battery production