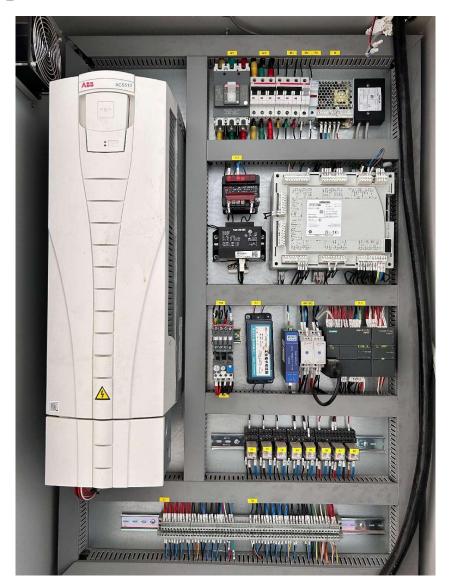

#### CIASSIC CASE

#### **CIASSIC CASE**

Operation data: Exhaust gas temperature 55°C